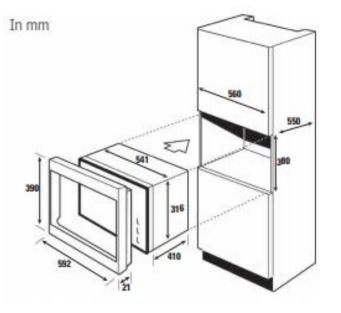

#### DIMENSIONS

- Dimension of overall product (mm): H390 x W592 x D500
- Built in dimensions (mm): H380 x W560 x D550
- Net weight (kg): 20
- Gross weight (kg): 26