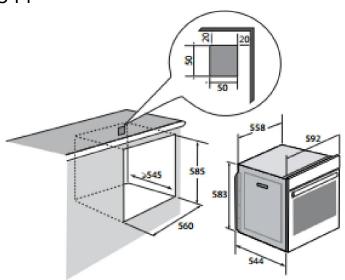

## **DIMENSIONS**

• Dimension of overall product (mm): H596 x W592 x D544

• Built in dimensions (mm): H585 x W560 x D550

• Cavity dimensions (mm): H382 x W474 x D405

• Net weight (kg): 32

• Gross weight (kg): 33