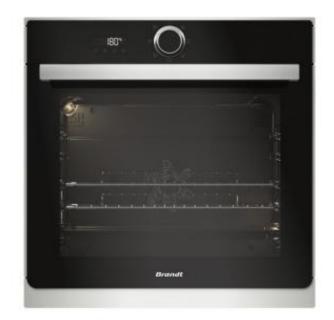

# 60CM BUILT IN ENAMEL OVEN BXE6538XS

## **Structure**

- Volume (L): 73
- Multifunction Plus (MF+)
- Electronic knob control with LCD display
- Enameled cavity
- Black glass on stainless steel

#### **Features**

• Quattro Pulse

This new design concept rapidly circulates hot air flow into the cavity, the temperature is uniform in 100% of the cavity to guarantee a quality and perfect cooking result

- Smart Assist: Time recommendation
- Smart Boost: Automatic pre-heating
- 8 cooking positions
- Soft Close

# **Accessories**

- 1 x 45mm drip tray
- 2 anti tip safety grids